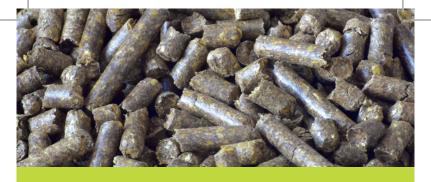

## More Methane than Maize! Sundown Energy Pellets

Caustic, heat, and pressure-treated straw pellets for high methane yield.

## Sundown Energy Pellets

Achieve gas yields of  $407m^3 CH_4/ton$ of dry matter, for just £0.54/m<sup>3</sup> of CH<sub>4</sub> with Sundown's Energy Pellets.

- 🖌 British straw
- Caustic treated
- ✓ Heat treated
- Pressure treated
- All year round supply
- ✓ Bulk delivery

| Methane Yield | 407m <sup>3</sup> CH <sub>4</sub> /ton dry matter |
|---------------|---------------------------------------------------|
| Dry Matter    | 90%                                               |
| рН            | 9.5                                               |
| Treatment     | Caustic, heat, and pressure                       |
| Handling      | Free Flowing 6mm pellet                           |
| Supply        | Available all year around                         |
| Delivery      | 28 ton loads, available Central and Southern UK   |